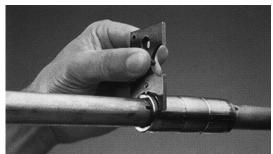

Using a portable, hand-held installation tool, fittings are cold worked and permanently compressed onto piping. This process deforms the pipe diameter a controlled amount, thus forming a permanent leaktight seal.

#### **HOW PYPLOK® IS INSTALLED**

The unique characteristics of the Tube-Mac® PYPLOK® Fitting system allows for installation on piping/tubing with normal tolerances and surface conditions.

Tooling is positioned around the fitting assembly and is pressurised using a manual or electric pump. The tool converts linear force into radial force, compressing, or swaging, the fitting and piping material together.