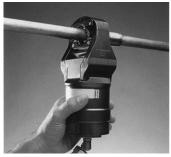

#### **HOW PYPLOK® IS INSTALLED**

The unique characteristics of the Tube-Mac® PYPLOK® Fitting system allows for installation on piping/tubing with normal tolerances and surface conditions.

Tooling is positioned around the fitting assembly and is pressurised using a manual or electric pump. The tool converts linear force into radial force, compressing, or swaging, the fitting and piping material together.

The connection results in joint tensile strength greater than the minimum pipe yield. A simple inspection gauge verifies proper diameter reduction.