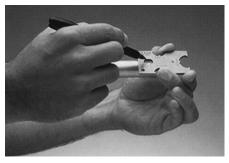

#### **HOW PYPLOK® IS INSTALLED**

The unique characteristics of the Tube-Mac® PYPLOK® Fitting system allows for installation on piping/tubing with normal tolerances and surface conditions.

Tooling is positioned around the fitting assembly and is pressurised using a manual or electric pump. The tool converts linear force into radial force, compressing, or swaging, the fitting and piping material together.

The connection results in joint tensile strength greater than the minimum pipe yield. A simple inspection gauge verifies proper diameter reduction.