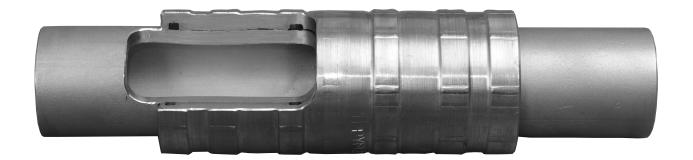

## THE ADVANTAGES OF PYPLOK'S SEALING CHARACTERISTICS

Tube-Mac® PYPLOK® Fittings incorporates unique sealing capabilities. It utilises four non-metallic o-rings, which make PYPLOK® Fittings adaptable to normal pipe and tube tolerances and surface conditions.

The outer o-ring seals prevent outside contaminants from entering the system.

The Tube-Mac® PYPLOK® system is extremely versatile: Ideal for gaseous systems as well as fluids. Also available in various shapes: tees, elbows, 45° and 90°, reducers and custom ends.

#### **HOW PYPLOK® IS INSTALLED**

The unique characteristics of the Tube-Mac® PYPLOK® Fitting system allows for installation on piping/tubing with normal tolerances and surface conditions.

Tooling is positioned around the fitting assembly and is pressurised using a manual or electric pump. The tool converts linear force into radial force, compressing, or swaging, the fitting and piping material together.