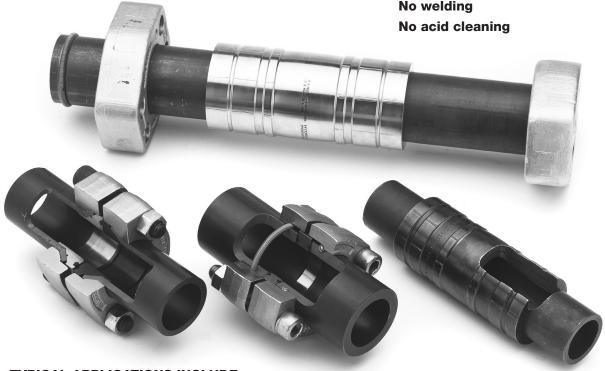

# PYPLOK® 37° FLARE RETAIN RING

#### **BENEFITS:**

Overall installed cost savings
Proven leak-free system
Improved flow characteristics
Ease of installation
No welding

#### **TYPICAL APPLICATIONS INCLUDE:**

Steel mill equipment Log handling

Transfer lines Apron and screw feeders

Simulation equipment Deck machinery

Aluminium mills Winches, thrusters, jack up cylinders

Crushers, compactors Barge and tower cranes

Shredders Chemical, agitators and reactor drives

Presses Sugar mill equipment

Digesters Steam, steam traced lines