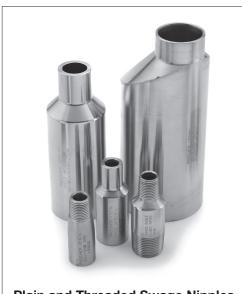

# SVAQE | Doles

Prochem manufactures, stocks and supplies a range of plain, bevelled and threaded concentric and eccentric swage nipples, from 8 (1/4") NB to 100 (4") NB, with other sizes available on request. All swage nipples are either manufactured from seamless pipe or bar material and have an available working pressure equivavlent to straight seamless pipe.

These fittings are available in ASTM A403 WP316/316L with other materials available on request.

Plain and Threaded Swage Nipples