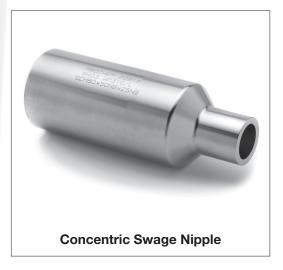

# SVAQE | Doles

Prochem manufactures, stocks and supplies a range of plain, bevelled and threaded concentric and eccentric swage nipples, from 8 (1/4") NB to 100 (4") NB, with other sizes available on request. All swage nipples are either manufactured from seamless pipe or bar material and have an available working pressure equivavlent to straight seamless pipe.

These fittings are available in ASTM A403 WP316/316L with other materials available on request.

Plain and Threaded Swage Nipples