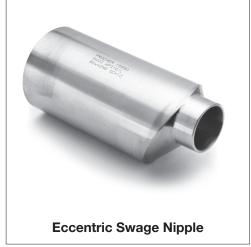

# SVAQE | Doles

Prochem manufactures, stocks and supplies a range of plain, bevelled and threaded concentric and eccentric swage nipples, from 8 (1/4") NB to 100 (4") NB, with other sizes available on request. All swage nipples are either manufactured from seamless pipe or bar material and have an available working pressure equivavlent to straight seamless pipe.

These fittings are available in ASTM A403 WP316/316L with other materials available on request.

Plain and Threaded Swage Nipples