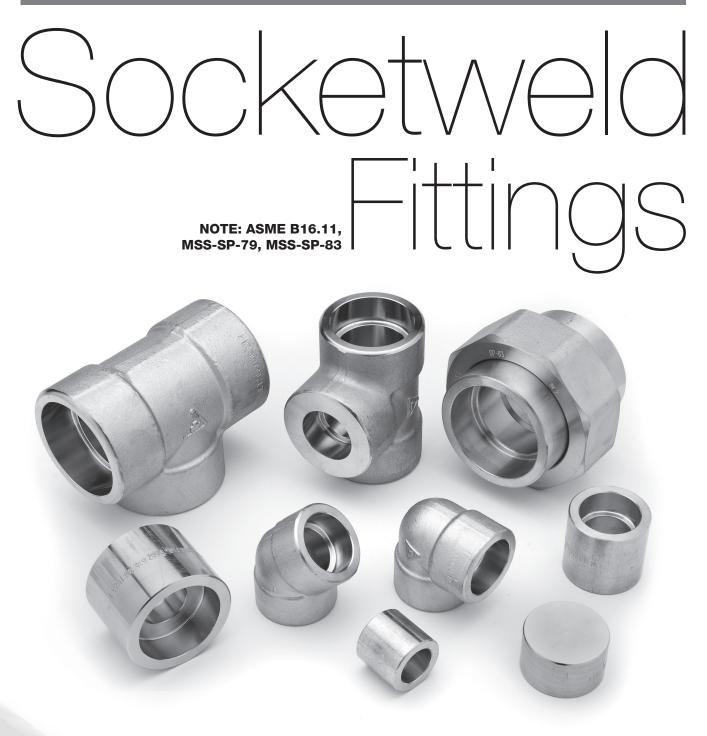

A <u>pon</u> company

Prochem manufactures and supplies an extensive range of the highest quality socketweld fittings, all thoroughly inspected to ensure complete dimensional compatibility with the requirements of the ASME B16.11 manufacturing standards.

Socketweld fittings are available in Class 3000 though can be made or supplied in Class 6000 and Class 9000. Stocked in 316/316L, socketweld fittings can be manufactured in other material grades by Prochems' Manufacturing Department.

Fittings can be specially manufactured to suit customers' requirements in a variety of stainless and special alloys.

SOCKETWELD FITTINGS