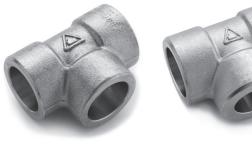

A <u>pon</u> company



Prochem manufactures and supplies an extensive range of the highest quality socketweld fittings, all thoroughly inspected to ensure complete dimensional compatibility with the requirements of the ASME B16.11 manufacturing standards.

Socketweld fittings are available in Class 3000 though can be made or supplied in Class 6000 and Class 9000. Stocked in 316/316L, socketweld fittings can be manufactured in other material grades by Prochems' Manufacturing Department.

Fittings can be specially manufactured to suit customers' requirements in a variety of stainless and special alloys.

SOCKETWELD FITTINGS

# COUPLINGS



CL3000

CL3000

TEE

# **ELBOWS**



CL3000

5° Elbow – CL3000



90° Elbow – CL3000



Equal Tee – CL3000

Reducing Tee – CL3000

# UNION



**Cross – CL3000** (Available on Request)



# **REDUCING INSERTS**

Union – CL3000











#### A <u>pon</u> company

## FOR FURTHER DETAILS PLEASE CONTACT YOUR LOCAL PROCHEM OFFICE

### ADELAIDE

3A CB Fisher Drive, CAVAN South Australia Australia 5094 **Telephone 61-8-8241 7633** Facsimile 61-8-8241 7644 Email sales@prochem.com.au

## BRISBANE

1-5 Kingsbury Street Brendale, Queensland Australia 4500 **Telephone 61-7-3265 2711** Facsimile 61-7-3265 7430 Email sales@prochem.com.au

### HOBART

96-98 Central Avenue Derwent Park, Tasmania Australia 7009 **Telephone 61-3-6272 8828** Facsimile 61-3-6272 8688 Email sales@prochem.com.au

#### **MELBOURNE**

5-15 Ventura Place Dandenong South, Victoria Australia 3175 **Telephone 61-3-97