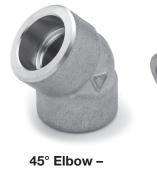

# **ELBOWS**

CL3000

5° Elbow – CL3000

90° Elbow – CL3000

Equal Tee – CL3000

Reducing Tee – CL3000