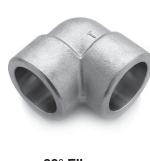

# **ELBOWS**

CL3000

5° Elbow – CL3000

90° Elbow – CL3000

Equal Tee – CL3000

Reducing Tee – CL3000