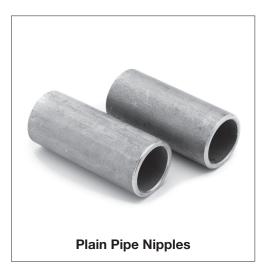

# Pipe Nipples

**AVAILABLE IN PLAIN, BEVELLED AND THREADED BSP & NPT** 

Pipe nipples are available in ASTM A403 WP316/316L or 304/304L materials, from 6 (1/8") NB upwards, threaded BSP or NPT, bevelled or plain ended.