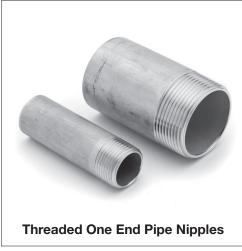

# Pipe Nipples

**AVAILABLE IN PLAIN, BEVELLED AND THREADED BSP & NPT** 

Pipe nipples are available in ASTM A403 WP316/316L or 304/304L materials, from 6 (1/8") NB upwards, threaded BSP or NPT, bevelled or plain ended.