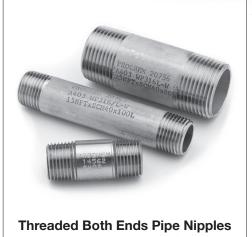

# Pipe Nipples

# AVAILABLE IN PLAIN, BEVELLED AND THREADED BSP & NPT

Pipe nipples are available in ASTM A403 WP316/316L or 304/304L materials, from 6 (1/8") NB upwards, threaded BSP or NPT, bevelled or plain ended.

Prochem has the ability to manufacture pipe nipples up to 6000 mm (6 m) in length in sizes 6 NB to 80 NB.