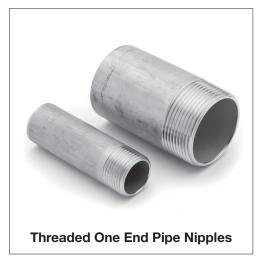

# Pipe Nipples

# AVAILABLE IN PLAIN, BEVELLED AND THREADED BSP & NPT

Pipe nipples are available in ASTM A403 WP316/316L or 304/304L materials, from 6 (1/8") NB upwards, threaded BSP or NPT, bevelled or plain ended.

Prochem has the ability to manufacture pipe nipples up to 6000 mm (6 m) in length in sizes 6 NB to 80 NB.