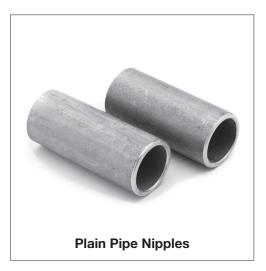

# Pipe Nipples

# AVAILABLE IN PLAIN, BEVELLED AND THREADED BSP & NPT

Pipe nipples are available in ASTM A403 WP316/316L or 304/304L materials, from 6 (1/8") NB upwards, threaded BSP or NPT, bevelled or plain ended.

Prochem has the ability to manufacture pipe nipples up to 6000 mm (6 m) in length in sizes 6 NB to 80 NB.