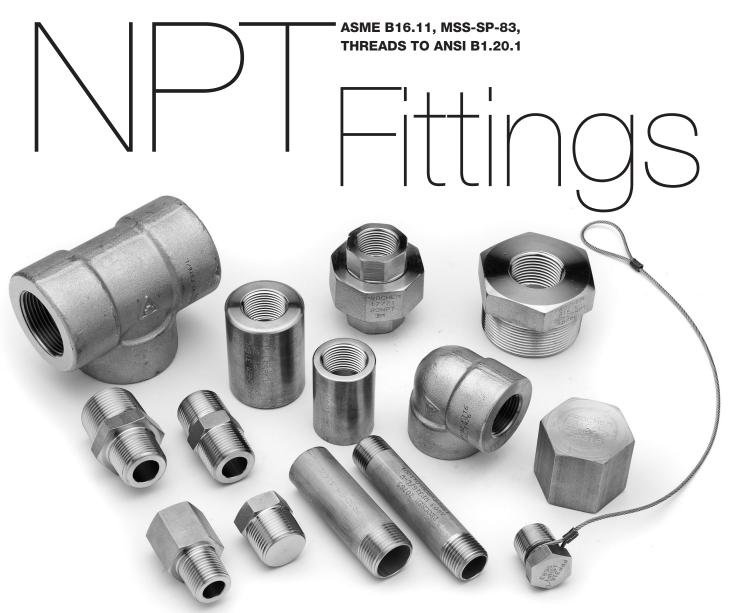

# PIPING PRODUCTS NPT FITTINGS

Covering the complete size range (from 6 (1/8") to 50 (2") NPT) in stainless steel with sizes up to 100 (4") NPT available on request. Prochem offers only the highest quality fittings, and by utilising a reduced tolerance, ensures fittings will go together every time. This is the Prochem Standard and our stock throughout Australia conforms to the reduced tolerance to ensure customer safety.

Our NPT fittings are designed for high-pressure (Class 3000 – Class 6000) applications, and have a distinctive profile for maximum strength.

As with our BSP range, all NPT products are checked with calibrated gauges during the manufacturing process and each batch is further confirmed as being in compliance with the international thread standard. Materials used comply with ASTM A403, A479 or A182 and are generally grade 316/L.

Fittings can be specially designed in accordance with ISO 9001 accreditation and manufactured to suit customers' requirements in a variety of stainless and special alloys. 68,948 kPa (10,000 psi) NPT fittings are now available from Prochem.