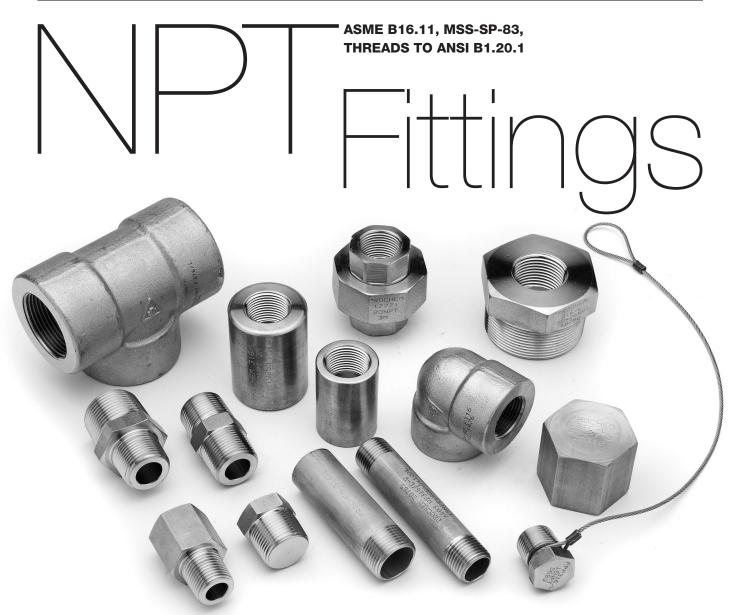

Our NPT fittings are designed for high-pressure (Class 3000 – Class 6000) applications, and have a distinctive profile for maximum strength.

As with our BSP range, all NPT products are checked with calibrated gauges during the manufacturing process and each batch is further confirmed as being in compliance with the international thread standard. Materials used comply with ASTM A403, A479 or A182 and are generally grade 316/L.

## **NIPPLES**

# **BUSH**

# **COUPLINGS**

# **UNION**

# **PLUGS**

**CROSS** 

**CAPS** 

# **ELBOWS**

### **TEES**