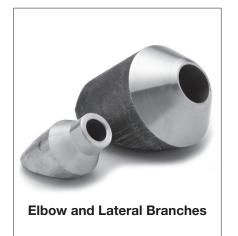

# Branch MSS-SP-97 Outlet Fittings

Prochem manufactures, stocks and supplies a range of Buttweld, Socketweld, Threaded and Flanged reinforced branch fittings from 8 (1/4") NB upwards to suit any size run pipe. These fittings are available in Class 3000 and Class 6000 and all pipe schedules in a variety of materials. The fittings are manufactured to conform to American and British design specifications.

**Socketweld Branches** 

**Threaded Branches** 

Flanged Buttweld Outlets and Flanged Buttweld Nipple Outlets