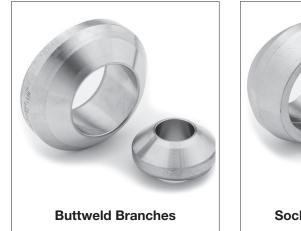

# Branch MSS-SP-97 Outlet Fittings

Prochem manufactures, stocks and supplies a range of Buttweld, Socketweld, Threaded and Flanged reinforced branch fittings from 8 (1/4") NB upwards to suit any size run pipe. These fittings are available in Class 3000 and Class 6000 and all pipe schedules in a variety of materials. The fittings are manufactured to conform to American and British design specifications.

**Socketweld Branches** 

**Threaded Branches** 

Flanged Buttweld Outlets and Flanged Buttweld Nipple Outlets