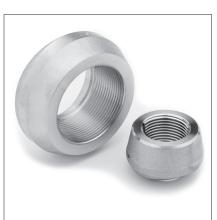

# Branch MSS-SP-97 Outlet Fittings

Prochem manufactures, stocks and supplies a range of Buttweld, Socketweld, Threaded and Flanged reinforced branch fittings from 8 (1/4") NB upwards to suit any size run pipe. These fittings are available in Class 3000 and Class 6000 and all pipe schedules in a variety of materials. The fittings are manufactured to conform to American and British design specifications.

**Socketweld Branches** 

**Threaded Branches** 

Flanged Buttweld Outlets and Flanged Buttweld Nipple Outlets