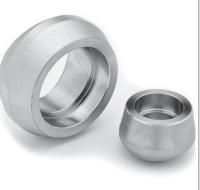

# Branch MSS-SP-97 Outlet Fittings

Prochem manufactures, stocks and supplies a range of Buttweld, Socketweld, Threaded and Flanged reinforced branch fittings from 8 (1/4") NB upwards to suit any size run pipe. These fittings are available in Class 3000 and Class 6000 and all pipe schedules in a variety of materials. The fittings are manufactured to conform to American and British design specifications.

**Socketweld Branches** 

**Threaded Branches** 

Flanged Buttweld Outlets and Flanged Buttweld Nipple Outlets