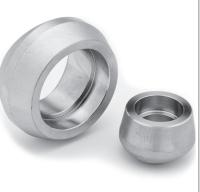

# Branch MSS-SP-97 Outlet Fittings

Prochem manufactures, stocks and supplies a range of Buttweld, Socketweld, Threaded and Flanged reinforced branch fittings from 8 (1/4") NB upwards to suit any size run pipe. These fittings are available in Class 3000 and Class 6000 and all pipe schedules in a variety of materials. The fittings are manufactured to conform to American and British design specifications.

**Socketweld Branches** 

**Threaded Branches** 

Flanged Buttweld Outlets and Flanged Buttweld Nipple Outlets