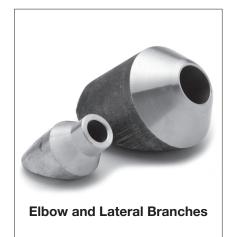

# PIPING PRODUCTS BRANCH OUTLET FITTINGS

# Branch MSS-SP-97 Outlet Fittings

Prochem manufactures, stocks and supplies a range of Buttweld, Socketweld, Threaded and Flanged reinforced branch fittings from 8 (1/4") NB upwards to suit any size run pipe. These fittings are available in Class 3000 and Class 6000 and all pipe schedules in a variety of materials. The fittings are manufactured to conform to American and British design specifications.

**Socketweld Branches** 

**Threaded Branches** 

Flanged Buttweld Outlets and Flanged Buttweld Nipple Outlets