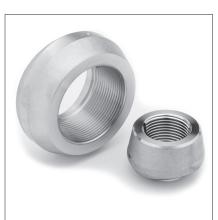

# Branch MSS-SP-97 Outlet Fittings

Prochem manufactures, stocks and supplies a range of Buttweld, Socketweld, Threaded and Flanged reinforced branch fittings from 8 (1/4") NB upwards to suit any size run pipe. These fittings are available in Class 3000 and Class 6000 and all pipe schedules in a variety of materials. The fittings are manufactured to conform to American and British design specifications.

**Socketweld Branches** 

**Threaded Branches** 

Flanged Buttweld Outlets and Flanged Buttweld Nipple Outlets