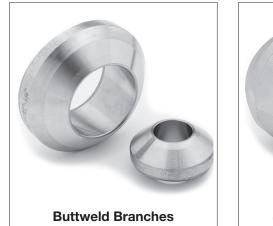

# Branch MSS-SP-97 Outlet Fittings

Prochem manufactures, stocks and supplies a range of Buttweld, Socketweld, Threaded and Flanged reinforced branch fittings from 8 (1/4") NB upwards to suit any size run pipe. These fittings are available in Class 3000 and Class 6000 and all pipe schedules in a variety of materials. The fittings are manufactured to conform to American and British design specifications.

**Socketweld Branches** 

**Threaded Branches** 

Flanged Buttweld Outlets and Flanged Buttweld Nipple Outlets