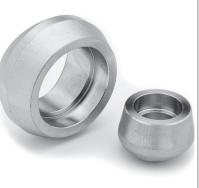

# Branch MSS-SP-97 Outlet Fittings

Prochem manufactures, stocks and supplies a range of Buttweld, Socketweld, Threaded and Flanged reinforced branch fittings from 8 (1/4") NB upwards to suit any size run pipe. These fittings are available in Class 3000 and Class 6000 and all pipe schedules in a variety of materials. The fittings are manufactured to conform to American and British design specifications.

**Socketweld Branches** 

**Threaded Branches** 

Flanged Buttweld Outlets and Flanged Buttweld Nipple Outlets