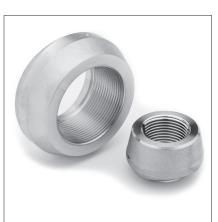

# Branch MSS-SP-97 Outlet Fittings

Prochem manufactures, stocks and supplies a range of Buttweld, Socketweld, Threaded and Flanged reinforced branch fittings from 8 (1/4") NB upwards to suit any size run pipe. These fittings are available in Class 3000 and Class 6000 and all pipe schedules in a variety of materials. The fittings are manufactured to conform to American and British design specifications.

**Socketweld Branches** 

**Threaded Branches** 

Flanged Buttweld Outlets and Flanged Buttweld Nipple Outlets