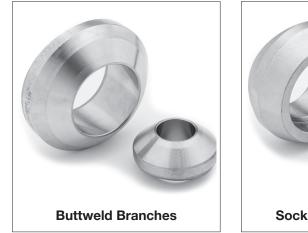

# Branch MSS-SP-97 Outlet Fittings

Prochem manufactures, stocks and supplies a range of Buttweld, Socketweld, Threaded and Flanged reinforced branch fittings from 8 (1/4") NB upwards to suit any size run pipe. These fittings are available in Class 3000 and Class 6000 and all pipe schedules in a variety of materials. The fittings are manufactured to conform to American and British design specifications.

**Socketweld Branches** 

**Threaded Branches** 

Flanged Buttweld Outlets and Flanged Buttweld Nipple Outlets