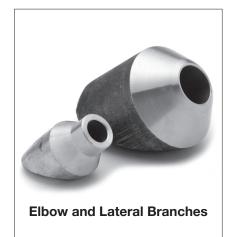

# Branch MSS-SP-97 Outlet Fittings

Prochem manufactures, stocks and supplies a range of Buttweld, Socketweld, Threaded and Flanged reinforced branch fittings from 8 (1/4") NB upwards to suit any size run pipe. These fittings are available in Class 3000 and Class 6000 and all pipe schedules in a variety of materials. The fittings are manufactured to conform to American and British design specifications.

**Socketweld Branches** 

**Threaded Branches** 

Flanged Buttweld Outlets and Flanged Buttweld Nipple Outlets