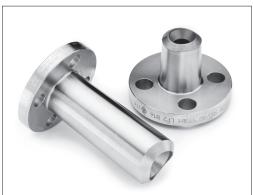

# Branch MSS-SP-97 Outlet Fittings

Prochem manufactures, stocks and supplies a range of Buttweld, Socketweld, Threaded and Flanged reinforced branch fittings from 8 (1/4") NB upwards to suit any size run pipe. These fittings are available in Class 3000 and Class 6000 and all pipe schedules in a variety of materials. The fittings are manufactured to conform to American and British design specifications.