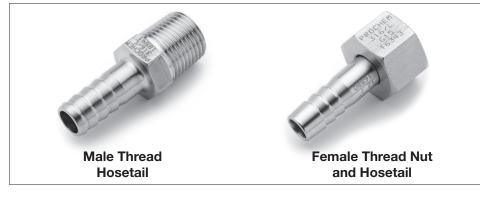

e market.

Materials used comply with ASTM A403, A182 or A351.

Fittings can be specially manufactured to suit customers' requirements in a variety of stainless and special alloys including CL6000 and 68,948 kPa (10,000 psi) fittings.

# **NIPPLES**



# CAPS



Prochem manufactures a complete range (from 6 (1/8") to 100 (4") NB) of BSP tapered male (R), BSP tapered female (Rc), BSP parallel female (Rp) sealing thread and BSP parallel male and female (G) fastening threads.

### **PROCHEM PIPING PRODUCTS**

### **BENDS/ELBOWS/TEES/CROSSES**



Prochem manufactures a complete range (from 6 (1/8") to 100 (4") NB) of BSP tapered male (R), BSP tapered female (Rc), BSP parallel female (Rp) sealing thread and BSP parallel male and female (G) fastening threads.

# **HOSETAILS – NB TO TUBE SIZE**



# **BSP CLASS 3000**





### FOR FURTHER DETAILS PLEASE CONTACT YOUR LOCAL PROCHEM OFFICE

#### ADELAIDE

3A CB Fisher Drive, CAVAN South Australia Australia 5094 **Telephone 61-8-8241 7633** Facsimile 61-8-8241 7644 Email sales@prochem.com.au

#### BRISBANE

1-5 Kingsbury Street Brendale, Queensland Australia 4500 **Telephone 61-7-3265 2711** Facsimile 61-7-3265 7430 Email sales@prochem.com.au

#### HOBART

96-98 Central Avenue Derwent Park, Tasmania Australia 7009 **Telephone 61-3-6272 8828** Facsimile 61-3-6272 8688 Email sales@prochem.com.au

#### MELBOURNE

5-15 Ventura Place Dandenong South, Victoria Australia 3175 **Telephone 61-3-9799 2244** Facsimile 61-3-9799 2255 Email sales@prochem.com.au

#### PERTH

6 Forge Street Welshpool, Western Australia Australia 6106 **Telephone 61-