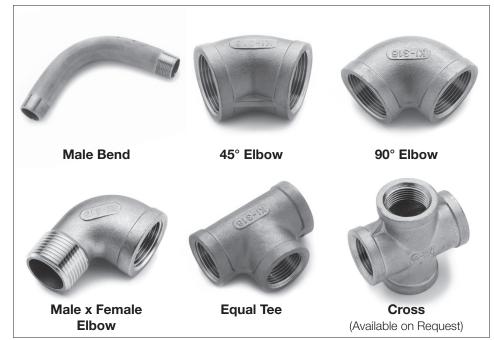

### **BENDS/ELBOWS/TEES/CROSSES**

Prochem manufactures a complete range (from 6 (1/8") to 100 (4") NB) of BSP tapered male (R), BSP tapered female (Rc), BSP parallel female (Rp) sealing thread and BSP parallel male and female (G) fastening threads.