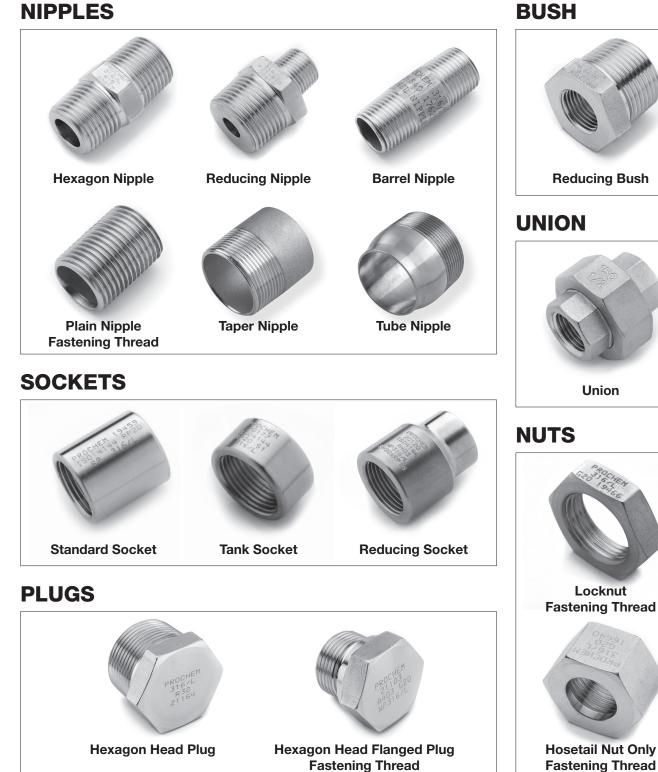

# **NIPPLES**

# CAPS

Prochem manufactures a complete range (from 6 (1/8") to 100 (4") NB) of BSP tapered male (R), BSP tapered female (Rc), BSP parallel female (Rp) sealing thread and BSP parallel male and female (G) fastening threads.

# **HOSETAILS – NB TO TUBE SIZE**