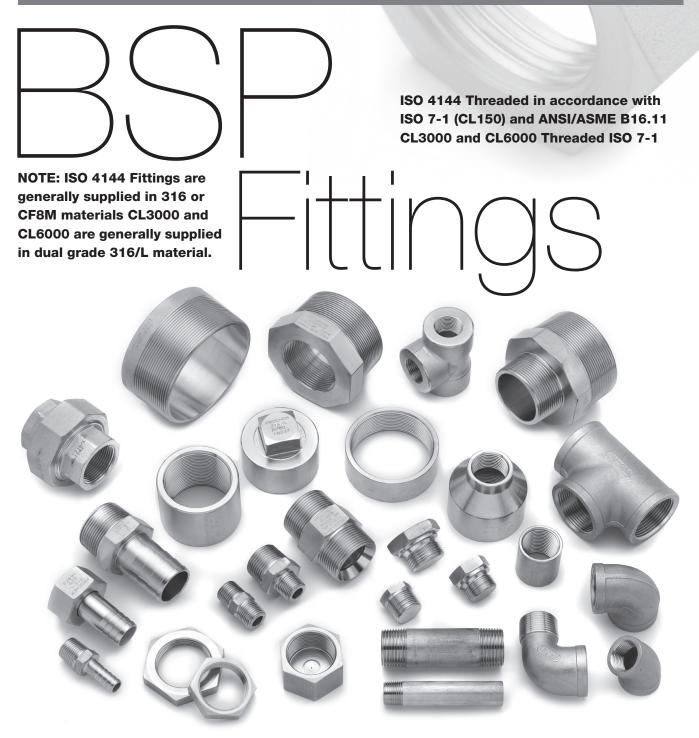

# **PROCHEM** Stainless Steel Specialists

Your Source for Local Supply and Support

Prochem manufactures a complete range (from 6 (1/8") – 100 (4") NB) of BSP tapered, BSP parallel sealing and BSP fastening threads for a variety of applications, in Class 150 and 3000. All of our BSP threaded fittings are checked with calibrated gauges during manufacture. Each batch is further confirmed as being in compliance with the international standard

before they are released into the market.

Materials used comply with ASTM A403, A182 or A351.

Fittings can be specially manufactured to suit customers' requirements in a variety of stainless and special alloys including CL6000 and 68,948 kPa (10,000 psi) fittings.