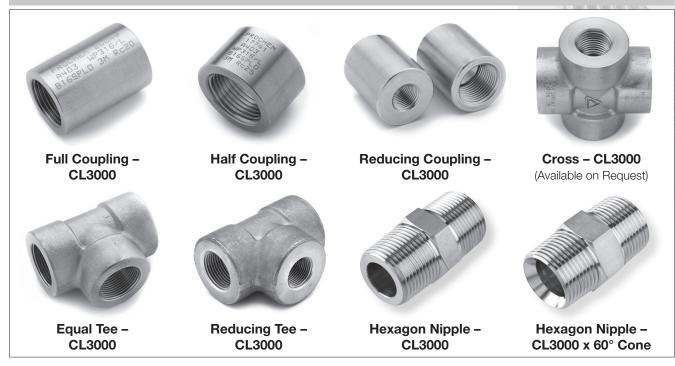

d comply with ASTM A403, A182 or A351.

Fittings can be specially manufactured to suit customers' requirements in a variety of stainless and special alloys including CL6000 and 68,948 kPa (10,000 psi) fittings.

# **NIPPLES**



# CAPS



Prochem manufactures a complete range (from 6 (1/8") to 100 (4") NB) of BSP tapered male (R), BSP tapered female (Rc), BSP parallel female (Rp) sealing thread and BSP parallel male and female (G) fastening threads.

### **PROCHEM PIPING PRODUCTS**

### **BENDS/ELBOWS/TEES/CROSSES**



Prochem manufactures a complete range (from 6 (1/8") to 100 (4") NB) of BSP tapered male (R), BSP tapered female (Rc), BSP parallel female (Rp) sealing thread and BSP parallel male and female (G) fastening threads.

# **HOSETAILS – NB TO TUBE SIZE**



# **BSP CLASS 3000**





### FOR FURTHER DETAILS PLEASE CONTACT YOUR LOCAL PROCHEM OFFICE

#### ADELAIDE

3A CB Fisher Drive, CAVAN South Australia Australia 5094 **Telephone 61-8-8241 7633** Facsimile 61-8-8241 7644 Email sales@prochem.com.au

#### BRISBANE

1-5 Kingsbury Street Brendale, Queensland Australia 4500 **Telephone 61-7-3265 2711** Facsimile 61-7-3265 7430 Email sales@prochem.com.au

#### HOBART

96-98 Central Avenue Derwent Park, Tasmania Australia 7009 **Telephone 61-3-6272 8828** Facsimile 61-3-6272 8688 Email sales@prochem.com.au

#### MELBOURNE

5-15 Ventura Place Dandenong South, Victoria Australia 3175 **Telephone 61-3-9799 2244** Facsimile 61-3-9799 2255 Email sales@prochem.com.au

#### PERTH

6 Forge Street Welshpool, Western Australia Australia 6106 **Telephone 61-8-9458 7777** Facsimile