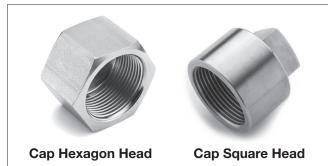

# CAPS

Prochem manufactures a complete range (from 6 (1/8") to 100 (4") NB) of BSP tapered male (R), BSP tapered female (Rc), BSP parallel female (Rp) sealing thread and BSP parallel male and female (G) fastening threads.