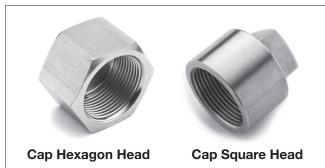

# CAPS

Prochem manufactures a complete range (from 6 (1/8") to 100 (4") NB) of BSP tapered male (R), BSP tapered female (Rc), BSP parallel female (Rp) sealing thread and BSP parallel male and female (G) fastening threads.