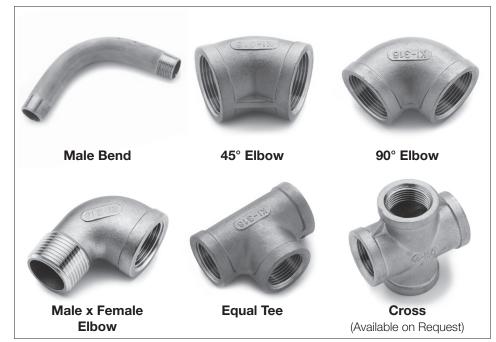

### **BENDS/ELBOWS/TEES/CROSSES**

Prochem manufactures a complete range (from 6 (1/8") to 100 (4") NB) of BSP tapered male (R), BSP tapered female (Rc), BSP parallel female (Rp) sealing thread and BSP parallel male and female (G) fastening threads.