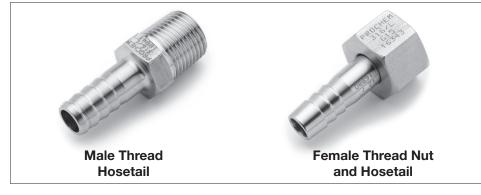

e market.

Materials used comply with ASTM A403, A182 or A351.

Fittings can be specially manufactured to suit customers' requirements in a variety of stainless and special alloys including CL6000 and 68,948 kPa (10,000 psi) fittings.

# **NIPPLES**



# CAPS



Prochem manufactures a complete range (from 6 (1/8") to 100 (4") NB) of BSP tapered male (R), BSP tapered female (Rc), BSP parallel female (Rp) sealing thread and BSP parallel male and female (G) fastening threads.

### **PROCHEM PIPING PRODUCTS**

### **BENDS/ELBOWS/TEES/CROSSES**



Prochem manufactures a complete range (from 6 (1/8") to 100 (4") NB) of BSP tapered male (R), BSP tapered female (Rc), BSP parallel female (Rp) sealing thread and BSP parallel male and female (G) fastening threads.

# **HOSETAILS – NB TO TUBE SIZE**



# **BSP CLASS 3000**











### FOR FURTHER DETAILS PLEASE CONTACT YOUR LOCAL PROCHEM OFFICE

#### ADELAIDE

3A CB Fisher Drive, CAVAN South Australia Australia 5094 **Telephone 61-8-8241 7633** Facsimile 61-8-8241 7644 Email sales@prochem.com.au

#### BRISBANE

1-5 Kingsbury Street Brendale, Queensland Australia 4500 **Telephone 61-7-3265 2711** Facsimile 61-7-3265 7430 Email sales@prochem.com.au

#### HOBART

96-98 Central Avenue Derwent Park, Tasmania Australia 7009 **Telephone 61-3-6272 8828** Facsimile 61-3-6272 8688 Email sales@prochem.com.au

#### MELBOURNE

5-15 Ventura Place Dandenong South, Victoria Australia 3175 **Telephone 61-3-9799 2244** Facsimile 61-3-9799 2255 Email sales@prochem.com.au

#### PERTH

6 Forge Street Welshpool, Western Australia Australia 6106 **Telepho