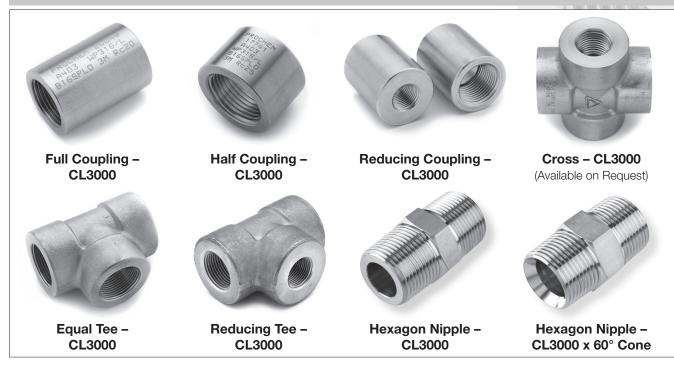

d comply with ASTM A403, A182 or A351.

Fittings can be specially manufactured to suit customers' requirements in a variety of stainless and special alloys including CL6000 and 68,948 kPa (10,000 psi) fittings.

# **NIPPLES**



# CAPS



Prochem manufactures a complete range (from 6 (1/8") to 100 (4") NB) of BSP tapered male (R), BSP tapered female (Rc), BSP parallel female (Rp) sealing thread and BSP parallel male and female (G) fastening threads.

### **PROCHEM PIPING PRODUCTS**

### **BENDS/ELBOWS/TEES/CROSSES**



Prochem manufactures a complete range (from 6 (1/8") to 100 (4") NB) of BSP tapered male (R), BSP tapered female (Rc), BSP parallel female (Rp) sealing thread and BSP parallel male and female (G) fastening threads.

# **HOSETAILS – NB TO TUBE SIZE**



# **BSP CLASS 3000**











### FOR FURTHER DETAILS PLEASE CONTACT YOUR LOCAL PROCHEM OFFICE

#### ADELAIDE

3A CB Fisher Drive, CAVAN South Australia Australia 5094 **Telephone 61-8-8241 7633** Facsimile 61-8-8241 7644 Email sales@prochem.com.au

#### BRISBANE

1-5 Kingsbury Street Brendale, Queensland Australia 4500 **Telephone 61-7-3265 2711** Facsimile 61-7-3265 7430 Email sales@prochem.com.au

#### HOBART

96-98 Central Avenue Derwent Park, Tasmania Australia 7009 **Telephone 61-3-6272 8828** Facsimile 61-3-6272 8688 Email sales@prochem.com.au

#### MELBOURNE

5-15 Ventura Place Dandenong South, Victoria Australia 3175 **Telephone 61-3-9799 2244** Facsimile 61-3-9799 2255 Email sales@prochem.com.au

#### PERTH

6 Forge Street Welshpool, Western Australia Australia 6106 **Telephone 61-8-9458 7777** Facs