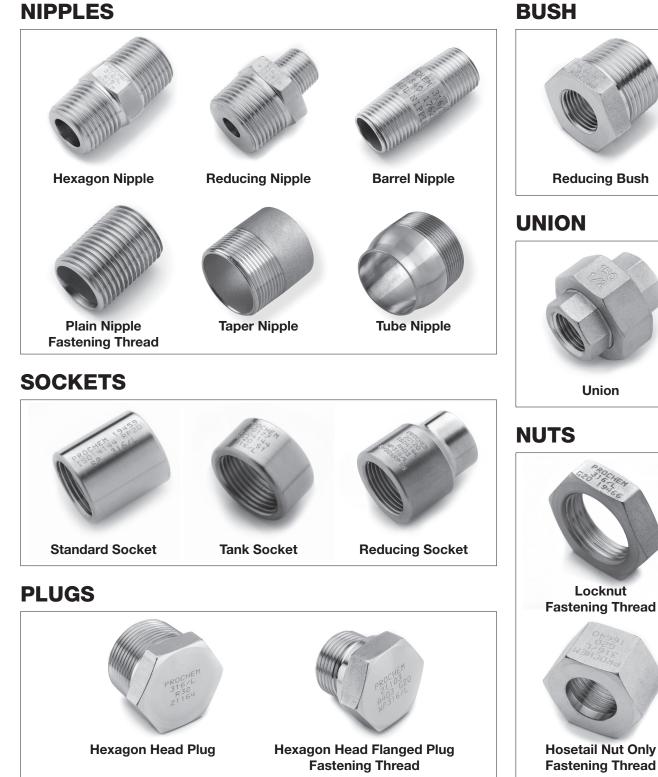

# **PROCHEM** Stainless Steel Specialists

Your Source for Local Supply and Support









Prochem manufactures a complete range (from 6 (1/8") – 100 (4") NB) of BSP tapered, BSP parallel sealing and BSP fastening threads for a variety of applications, in Class 150 and 3000. All of our BSP threaded fittings are checked with calibrated gauges during manufacture. Each batch is further confirmed as being in compliance with the international standard

before they are released into the market.

Materials used comply with ASTM A403, A182 or A351.

Fittings can be specially manufactured to suit customers' requirements in a variety of stainless and special alloys including CL6000 and 68,948 kPa (10,000 psi) fittings.

# **NIPPLES**



# CAPS



Prochem manufactures a complete range (from 6 (1/8") to 100 (4") NB) of BSP tapered male (R), BSP tapered female (Rc), BSP parallel female (Rp) sealing thread and BSP parallel male and female (G) fastening threads.

### **PROCHEM PIPING PRODUCTS**

### **BENDS/ELBOWS/TEES/CROSSES**



Prochem manufactures a complete range (from 6 (1/8") to 100 (4") NB) of BSP tapered male (R), BSP tapered female (Rc), BSP parallel female (Rp) sealing thread and BSP parallel male and female (G) fastening threads.

# **HOSETAILS – NB TO TUBE SIZE**



# **BSP CLASS 3000**











### FOR FURTHER DETAILS PLEASE CONTACT YOUR LOCAL PROCHEM OFFICE

#### ADELAIDE

3A CB Fisher Drive, CAVAN South Australia Australia 5094 **Telephone 61-8-8241 7633** Facsimile 61-8-8241 7644 Email sales@prochem.com.a