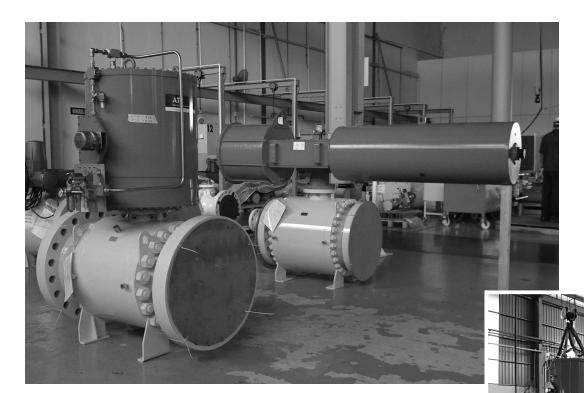

# Actuated Valve Packages

Specialising in Poyam, ATC, BSM, Pacson and Habonim – Prochem can deliver actuated valves in any combination to suit your valve, actuator and control system specification.

Prochem manages the process making certain a smooth and continual dialogue between the valve and actuator companies is maintained ensuring the project runs on time and to specification.

- Topsides
- Manifolds and confined space applications
- ESD and HIPPS
- Subsea shallow and deep water
- Cryogenic and high temperature
- Fire safe
- Double block and bleed assemblies

3

© PROCHEM PIPELINE PRODUCTS – MAY 2013