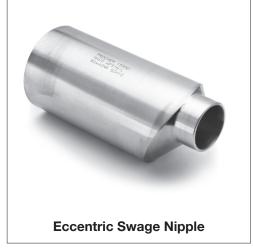

# PROCHEM Stainless Steel Specialists

Product solutions for a world of difference

PIPING PRODUCTS

SWAGE NIPPLES

Prochem manufactures, stocks and supplies a range of plain, bevelled and threaded concentric and eccentric swage nipples, from 8 (1/4") NB to 100 (4") NB, with other sizes available on request. All swage nipples are either manufactured from seamless pipe or bar material and have an available working pressure equivavlent to straight seamless pipe.

These fittings are available in ASTM A403 WP316/316L with other materials available on request.

**Plain and Threaded Swage Nipples** 