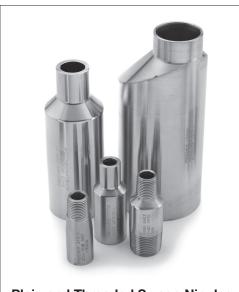

# PROCHEM Stainless Steel Specialists

Product solutions for a world of difference

PIPING PRODUCTS

SWAGE NIPPLES

Prochem manufactures, stocks and supplies a range of plain, bevelled and threaded concentric and eccentric swage nipples, from 8 (1/4") NB to 100 (4") NB, with other sizes available on request. All swage nipples are either manufactured from seamless pipe or bar material and have an available working pressure equivavlent to straight seamless pipe.

These fittings are available in ASTM A403 WP316/316L with other materials available on request.

**Plain and Threaded Swage Nipples** 