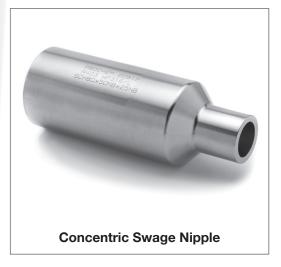

# PROCHEM Stainless Steel Specialists

Product solutions for a world of difference

PIPING PRODUCTS

SWAGE NIPPLES

Prochem manufactures, stocks and supplies a range of plain, bevelled and threaded concentric and eccentric swage nipples, from 8 (1/4") NB to 100 (4") NB, with other sizes available on request. All swage nipples are either manufactured from seamless pipe or bar material and have an available working pressure equivavlent to straight seamless pipe.

These fittings are available in ASTM A403 WP316/316L with other materials available on request.

**Plain and Threaded Swage Nipples** 