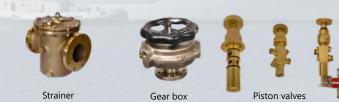

# MARINE - PRODUCT RANGE

Wide range of valves and fittings specially designed for submarines to meet customer specifications.

- Ball valve
- Angle globe valve
- Check valve
- Gate valve
- Safety globe valve
- Self regulating valve
- Strainer

- Piston valve
- Air distributor
- Hydraulic actuator
- Gear box
- Switches box

Equiped ball valve

Forged angle globe valve

Top Entry ball valve

Parallel slide gate valve

# Wide range of products for surface vessels.

- Gate valve
- Globe valve
- Ball valve (2 & 3 ways)
- Check valve
- Safety globe valve
- Self regulating valve
- Strainer

- High performance butterfly valve
- Fire hydrant globe valve
- Actuator
- Pressure droping service
- Storm valve

# Specific Parts

Air distributor

Hydraulic actuated gate valve

Air panel

Electric actuator

Drain manifold

Safety globe valve

Hydraulic actuator