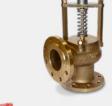

# MARINE - PRODUCT RANGE

Wide range of valves and fittings specially designed for submarines to meet customer specifications.

- Ball valve
- Angle globe valve
- Check valve
- Gate valve
- Safety globe valve
- Self regulating valve
- Strainer

# Wide range of products for surface vessels.

- Gate valve
- Globe valve
- Ball valve (2 & 3 ways)
- Check valve
- Safety globe valve
- Self regulating valve
- Strainer

- High performance butterfly valve
- Fire hydrant globe valve
- Actuator
- Pressure droping service
- Storm valve

Ball valve

Safety globe valve

Check valve

Gate valve