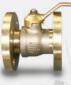

# MARINE - PRODUCT RANGE

Wide range of valves and fittings specially designed for submarines to meet customer specifications.

- Ball valve
- Angle globe valve
- Check valve
- Gate valve
- Safety globe valve
- Self regulating valve
- Strainer

# Wide range of products for surface vessels.

- Gate valve
- Globe valve
- Ball valve (2 & 3 ways)
- Check valve
- Safety globe valve
- Self regulating valve
- Strainer

- High performance butterfly valve
- Fire hydrant globe valve
- Actuator
- Pressure droping service
- Storm valve

Ball valve

Safety globe valve

Check valve

Gate valve