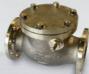

# MARINE - PRODUCT RANGE

Wide range of valves and fittings specially designed for submarines to meet customer specifications.

- Ball valve
- Angle globe valve
- Check valve
- Gate valve
- Safety globe valve
- Self regulating valve
- Strainer

# Wide range of products for surface vessels.

- Gate valve
- Globe valve
- Ball valve (2 & 3 ways)
- Check valve
- Safety globe valve
- Self regulating valve
- Strainer

- High performance butterfly valve
- Fire hydrant globe valve
- Actuator
- Pressure droping service
- Storm valve

Ball valve

Safety globe valve

Check valve

Gate valve